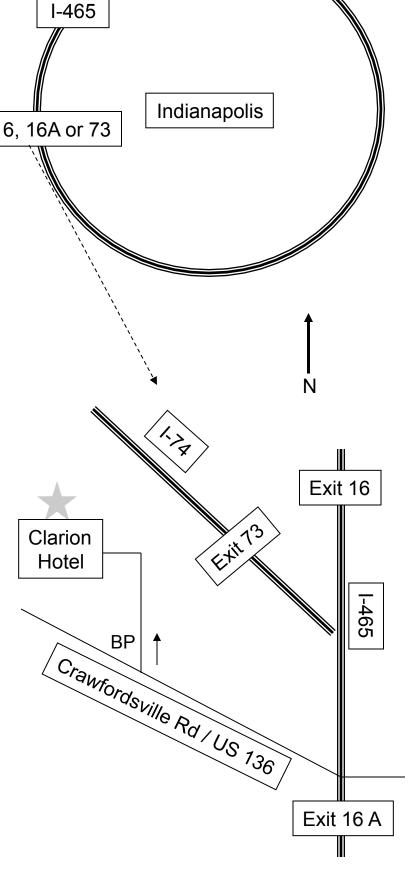

#### From I-465 northbound

- 1. Take EXIT 16A, US-136 W/ Crawfordsville Rd.
- 2. Turn left onto Crawfordsville Rd/ US-136 W.
- 3. Turn right at the 3rd light onto Waterfront Parkway West Dr. (There's a BP station on the corner.)
- 4. Hotel will be ahead on your left.

### From I-465 southbound

- 1. Take EXIT 16, US-136 W/ Crawfordsville Rd.
- 2. Turn right onto Crawfordsville Rd/ US-136 W.
- 3. Turn right at the 2nd light onto Waterfront Parkway West Dr. (There's a BP station on the corner.)
- 4. Hotel will be ahead on your left.

#### From I-74 eastbound

- 1. Take EXIT 73, US-136 W/ Crawfordsville Rd.
- 2. Turn right onto Crawfordsville Rd/ US-136 W.
- Take the 2nd right onto Waterfront Parkway West Dr. (There's a BP station on the corner.)
- 4. Hotel will be ahead on your left.